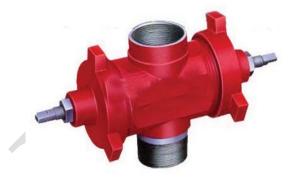

## **Polished Sucker Rod BOP**

Polished sucker rod BOP is designed for sealing of sucker-rod pump polished rod, wellhead sealing while stuffing box replacing and for other repair work. Especially for well flooding or other natural disasters, sucker rod BOP can act for continuous well shutdown to avoid environmental pollution.

Main pressure of our sucker rod BOP is 1,500 & 2,000psi.

**Polished Sucker Rod BOP** 