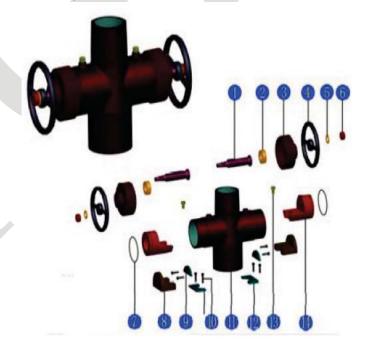

## Polished Sucker Rod BOP Breakdown Specification and Drawing

| No. | Name           | Material | Qty. |
|-----|----------------|----------|------|
| 1   | Stem           | 410      | 2    |
| 2   | Stem Ring      | 5140     | 2    |
| 3   | Bonnet         | 1045     | 2    |
| 4   | Handle         | WCB      | 2    |
| 5   | Gasket         | Cu       | 2    |
| 6   | Hex. Nut       | 1045     | 2    |
| 7   | O-ring         | NBR      | 2    |
| 8   | Ram Core       | I-4      | 2    |
| 9   | Retainer Plate | 410      | 2    |
| 10  | Hex. Stud      | 1045     | 8    |
| 11  | Body           | WCB      | 1    |
| 12  | Retainer Plate | 410      | 2    |
| 13  | Hex. Stud      | 1045     | 2    |
| 14  | Ram            | 4130     | 2    |