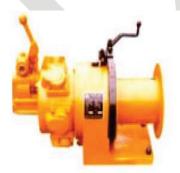

#### Air Winch

Air winch is one of hand control winch with double brakes and single roller, mainly applied in oil field, coal mine and other excavating place, building projects etc. for consigning of lifting heavy items. Air winch takes TMH7 piston air motor as power.

#### Advantage of Air Winch:

- Small volume, light weight, speed can be adjusted, easy to transit and fast to install.
- Has the function of over-load protection.
- Can work in flammable and explosive place.
- Large pneumatic torque, can be started with stowage, can realize positive and negative reversal.