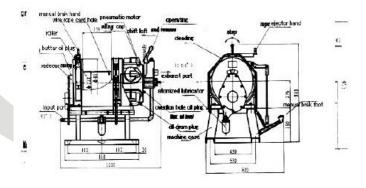

| Cylinder Number (PC) | 5         |
| Roller                       | Number (PC)          | 1         |
|                              | Diameter (mm)        | 222       |
|                              | Width (mm)           | 338       |
|                              | Tip Diameter (mm)    | 485       |
|                              | Cope Capacity (Mtr)  | 150       |
| Steel Wire Diameter (mm)     |                      | 15.875    |
| Air Inlet Pipe Diameter (mm) |                      | 25        |
| Outside                      | Length (mm)          | 1120      |
| Dimension                    | Wide (mm)            | 900       |
|                              | Height (mm)          | 989       |
| Total Weight (kg)            |                      | 418       |





Double Brakes Pneumatic Winch Outside Dimension (PPGL-AW-SB50X12)