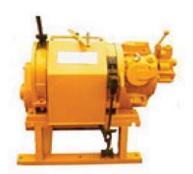

#### Air Winch

Air winch is one of hand control winch with double brakes and single roller, mainly applied in oil field, coal mine and other excavating place, building projects etc. for consigning of lifting heavy items. Air winch takes TMH7 piston air motor as power.

#### Advantage of Air Winch:

- Small volume, light weight, speed can be adjusted, easy to transit and fast to install.
- Has the function of over-load protection.
- Can work in flammable and explosive place.
- Large pneumatic torque, can be started with stowage, can realize positive and negative reversal.