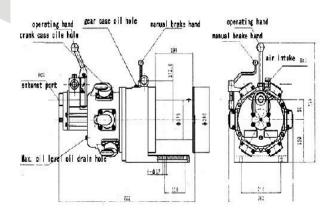

ic                    | Rated Power (KN)     | 1.5 |
| Motor                        | Cylinder Number (PC) | 6   |
| Roller                       | Number (PC)          | 1   |
|                              | Diameter (mm)        | 175 |
|                              | Width (mm)           | 198 |
|                              | Tip Diameter (mm)    | 290 |
|                              | Cope Capacity (Mtr)  | 120 |
| Steel Wire Diameter (mm)     |                      | 8   |
| Air Inlet Pipe Diameter (mm) |                      | 25  |
| Outside                      | Length (mm)          | 722 |
| Dimension                    | Wide (mm)            | 342 |
|                              | Height (mm)          | 530 |
| Total Weight (kg)            |                      | 117 |





Pneumatic Winch Outside Dimension (PPGL-AW-5AX48)



# Technical Specification of Air Winch PPGL-AW-SB50X12

| Operation Pressure (MPa)     |                      | 0.7 ~ 0.9 |
|------------------------------|----------------------|-----------|
| Rated Tractive Force (KN)    |                      | 50        |
| Wire Rope (m/min)            |                      | 12        |
| Pneumatic                    | Rated Power (KN)     | 15        |
| Motor                        | Cylinder Number (PC) | 5         |
| Roller                       | Number (PC)          | 1         |
|                              | Diameter (mm)        | 222       |
|                              | Width (mm)           | 338       |
|                              | Tip Diameter (mm)    | 485       |
|