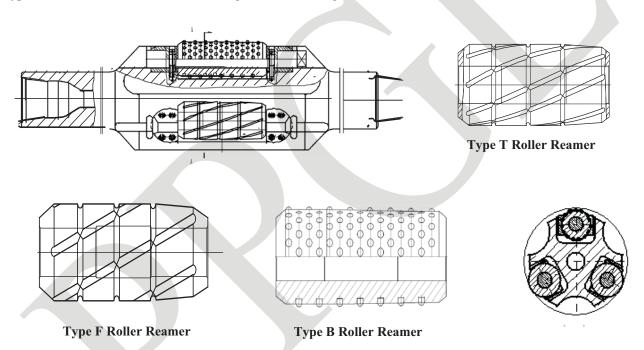

## Roller Reamer

Roller reamer, also called drilling reamer, is very useful tool for drilling operation, especially used for the function of stabilization in drilling of the abrasive formation. PPGL provides roller reamer suitable for well holes range from 4 5/8" to 36".

## Three types of rollers are available here for reamer body:

Type T: Narrow tooth is machined and surface hardened, which is used for cutting of hole wall, used for soft formation.

**Type F:** Wide flat tooth is machined and surface hardened, which is used for cutting and crushing of hole wall, used for medium hard formation.

**Type B:** The roller is cold inserted with tungsten carbide string and used for hard formation.